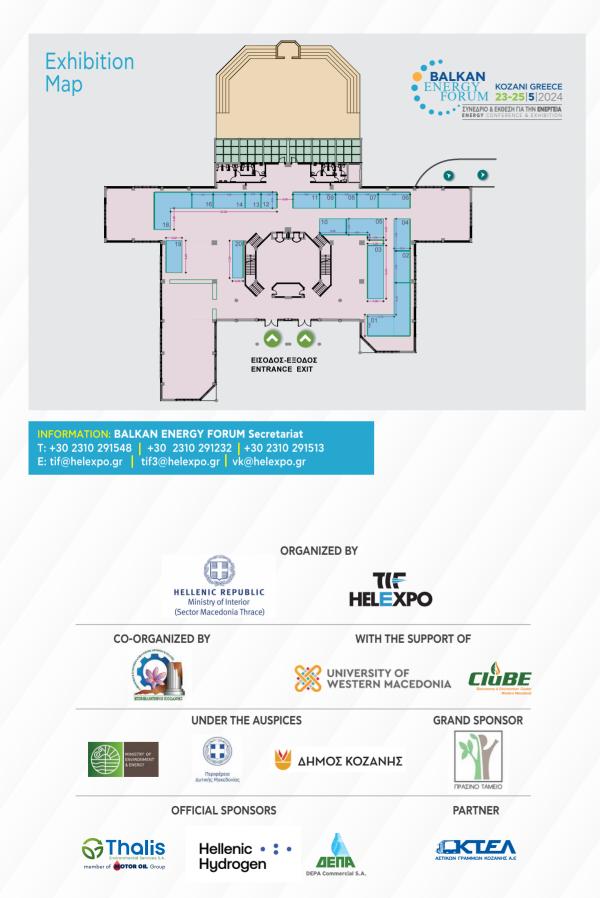

www.balkan-energy-forum.gr

The energy heart of the country beats in the Regional Unit of Kozani, where the 1st International Energy Conference and Exhibition "BALKAN ENERGY FORUM" will take place. The event shall take place at the Exhibition Center of Western Macedonia in Koila Kozani, from Thursday 23 May to Saturday 25 May 2024, focusing on the energy future of the broader Balkan region and the forthcoming large investments in energy networks and infrastructure .