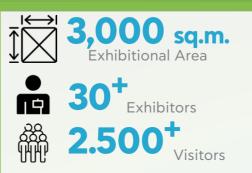

www.balkan-energy-forum.gr

The energy heart of the country beats in the Regional Unit of Kozani, where the 1st International Energy Conference and Exhibition "BALKAN ENERGY FORUM" will take place. The event shall take place at the Exhibition Center of Western Macedonia in Koila Kozani, from Thursday 23 May to Saturday 25 May 2024, focusing on the energy future of the broader Balkan region and the forthcoming large investments in energy networks and infrastructure .